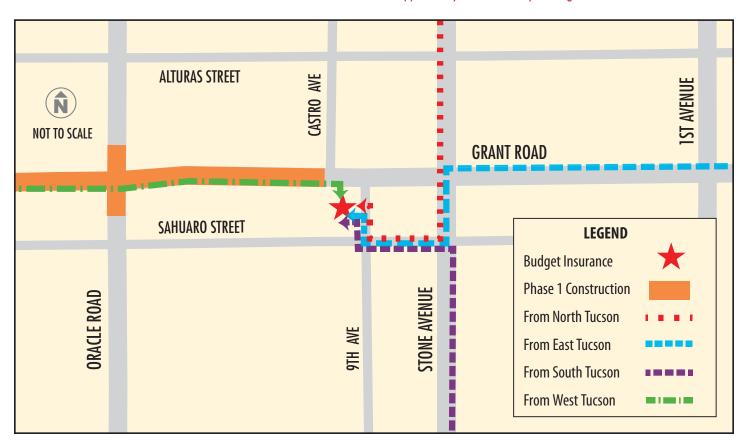

## **Directions to Budget Insurance**

The intersection of Grant and Oracle Roads is undergoing the first phase of the Grant Road improvement project. We continue to be easily accessible to our customers during the road improvement project. The site map below highlights proposed access routes.

- ◆ From the West (Grant and Oracle): Turn right into our driveway one block before Stone.
- ◆ From the East (Grant and 1st Ave): Turn Left on Stone, take first right at Sahuaro, take first right on 9th Ave, turn left into our driveway.
- ◆ From the North (Stone Ave): Go straight through the light at Grant Road, take first right at Sahuaro (first street), take first right on 9th Ave, turn left into our driveway.
- From the South (Stone Ave): Turn left one block before Grant Road at Sahuaro, take first right on 9th Ave, turn left into our driveway.